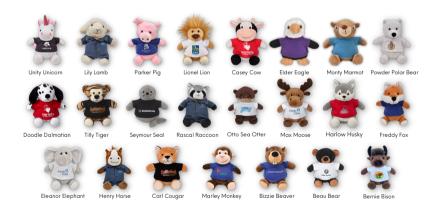

## "Which Plush are Included?"

"Discover our wide range of MiniMe promotional plush toys! With 24 different models in stock, we surely have the perfect plush toy for your client. Offer them something cute and memorable for their business!"